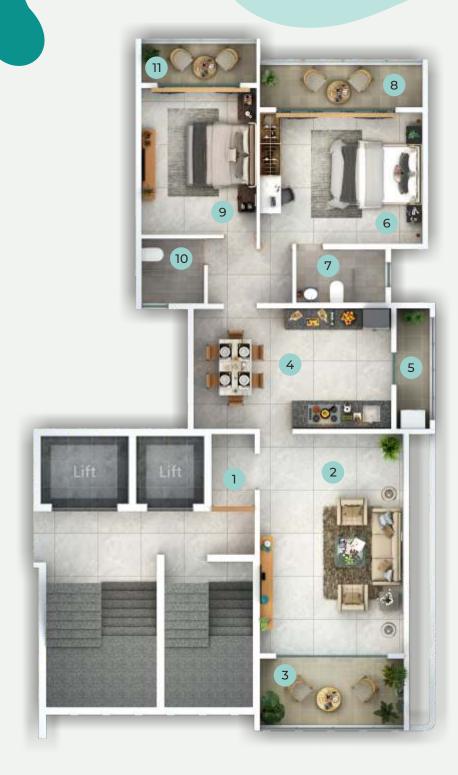

### Bedroom 2

Indulge in Opulence

3 BHK

BHK

All Images are Artistic Impressions

1 Lobby

2 Living Room 4 Guest

3 Balcony

Bedroom

6 Dinning

5 Guest Bedroom 7 Kitchen Toilet

9 Master Bedroom

11 Kids Bedroom

8 Dry Balcony 10 Master Bedroom Toilet 12 Kids Bedroom Toilet

1 Lobby

3 Balcony

5 Dry Balcony

7 Master Bedroom 9 Kids Bedroom Toilet

11 Kids Bedroom Balcony

Dinning

Balcony

2 Living Room 4 Kitchen + 6 Master Bedroom 8 Master Bedroom 10 Kids Bedroom Toilet

# 2 & 3 BHK LAYOUT\_

All Images are Artistic Impressions

| TYPE  | FLAT NO.      |   | CARPET AR | EA |
|-------|---------------|---|-----------|----|
| 2 BHK | 1002          |   | 1184      |    |
| 2 BHK | 102,202,30    | 2 | 1188      |    |
| 2 BHK | 1102          |   | 1191      |    |
| 2 BHK | 402, 902      |   | 1193      |    |
| 3 BHK | 101, 201, 301 |   | 1579      |    |