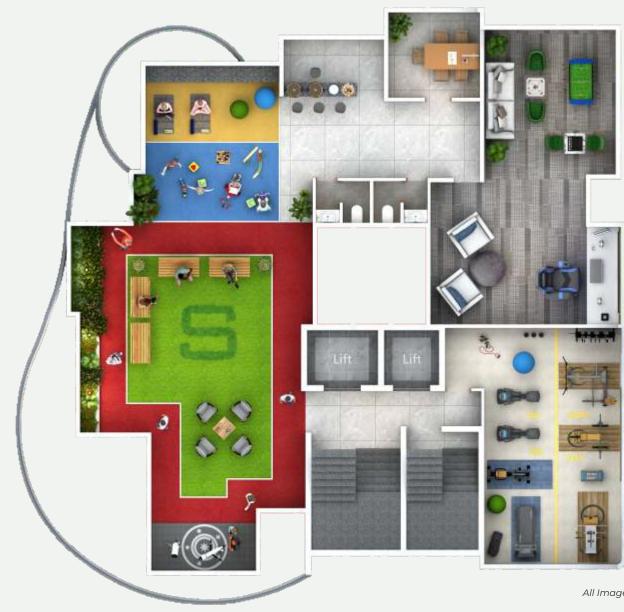

### AMENITIES FLOOR

All Images are Artistic Impressions

- Walking track
- Sitting alcove
- Games zone
- Gym

- Society office
- Party lawn
- Multipurpose hall
- View point