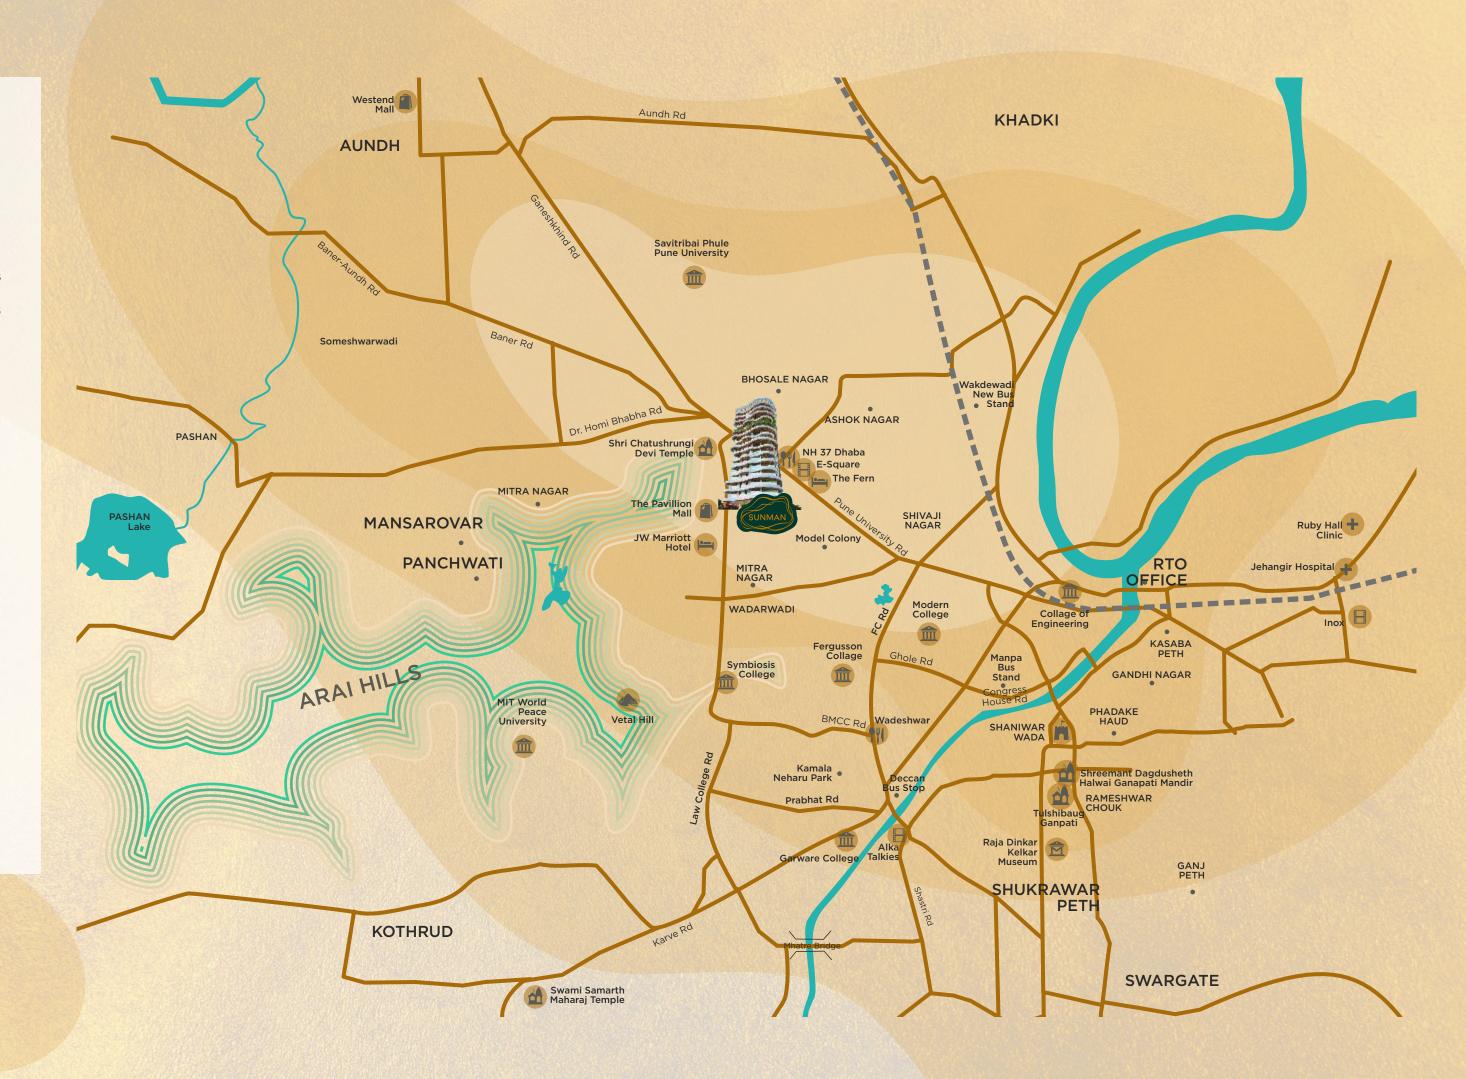

# Confluence of Convenience and Luxury

Sunman is situated at the center of a continously growing city. Other than being on the nerve center of busy S B road; you are close to the ongoing Metro Shivajinagar to Hinjawadi metro line. The other business districts of Camp and city. Travelling to Mumbai is easy as is access to the IT areas of Baner and Hinjawadi.

# KEY DISTANCE

Chaturshrungi Temple\_\_\_ 600 Mtrs \_900 Mtrs Pune University\_ \_ 1.2 Km The Pavillion Mall\_ JW Marriot Hotel\_ \_1.2 Km \_1.8 Km Symbiosis College\_ 1.8 Km E-SQUARE\_ 2.2 Km Fergusson College\_ 3.2 Km Deccan Gymkhana\_ 3.1 Km Sancheti Hospital\_ 3.1 Km 3.1 Km Law College\_ 3.2 Km Shivaji Nagar Stn.\_ 3.3 Km COEP\_\_\_ 3.3 Km Balgandharv\_ 3.4 Km Sambhaji Park\_ 4.1 Km Shaniwar Wada\_ \_4.1 Km Kasaba Ganapati\_