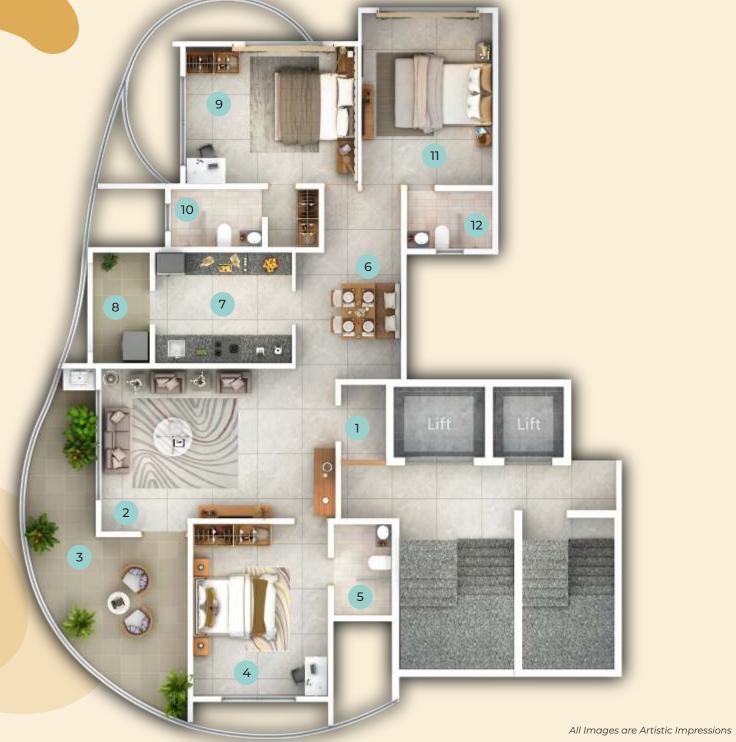

### Bedroom 2

Indulge in Opulence

3 BHK

BHK

All Images are Artistic Impressions

1 Lobby

2 Living Room 4 Guest

3 Balcony

Bedroom

6 Dinning

5 Guest Bedroom 7 Kitchen Toilet

9 Master Bedroom

11 Kids Bedroom

8 Dry Balcony 10 Master Bedroom Toilet 12 Kids Bedroom Toilet

1 Lobby

3 Balcony

5 Dry Balcony

7 Master Bedroom 9 Kids Bedroom Toilet

11 Kids Bedroom Balcony

Dinning

Balcony

2 Living Room 4 Kitchen + 6 Master Bedroom 8 Master Bedroom 10 Kids Bedroom Toilet

# 2 & 3 BHK LAYOUT\_

All Images are Artistic Impressions

| TYPE  | FLAT NO.      |   | CARPET AR | EA |
|-------|---------------|---|-----------|----|
| 2 BHK | 1002          |   | 1184      |    |
| 2 BHK | 102,202,30    | 2 | 1188      |    |
| 2 BHK | 1102          |   | 1191      |    |
| 2 BHK | 402, 902      |   | 1193      |    |
| 3 BHK | 101, 201, 301 |   | 1579      |    |